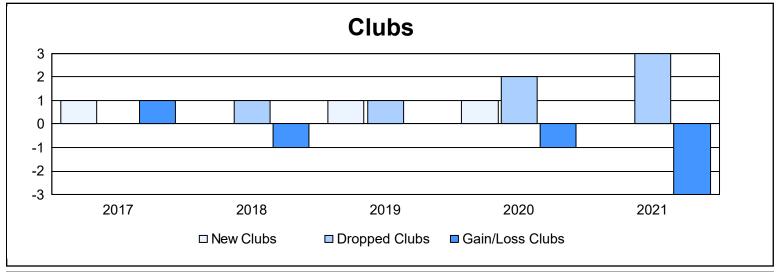

District 22 W As of June 2021 Cumulative

| Year      | New<br>Clubs | Dropped<br>Clubs | Gain/<br>Loss<br>Clubs | New<br>Members | Charter<br>Members | Reinstate<br>Members | Transfer<br>Members | Total<br>Member<br>Added | Total<br>Members<br>Dropped | Gain/<br>Loss<br>Members |
|-----------|--------------|------------------|------------------------|----------------|--------------------|----------------------|---------------------|--------------------------|-----------------------------|--------------------------|
| 2016-2017 | 1            | 0                | 1                      | 196            | 29                 | 9                    | 7                   | 241                      | 193                         | 48                       |
| 2017-2018 | 0            | 1                | -1                     | 180            | 0                  | 2                    | 12                  | 194                      | 257                         | -63                      |
| 2018-2019 | 1            | 1                | 0                      | 114            | 26                 | 8                    | 16                  | 164                      | 202                         | -38                      |
| 2019-2020 | 1            | 2                | -1                     | 80             | 41                 | 2                    | 16                  | 139                      | 198                         | -59                      |
| 2020-2021 | 0            | 3                | -3                     | 78             | 11                 | 7                    | 9                   | 105                      | 252                         | -147                     |
| Average   | 1            | 1                | -1                     | 130            | 21                 | 6                    | 12                  | 169                      | 220                         | -52                      |